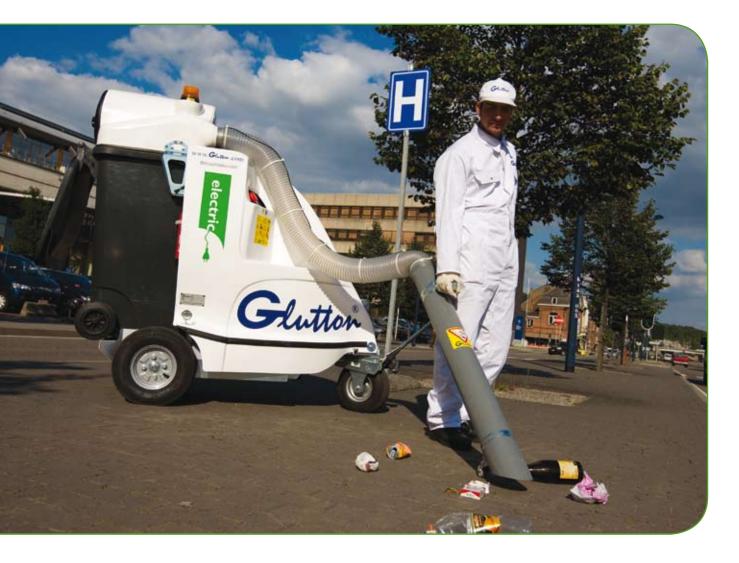

# 2211 Electric

- very powerful
- extremely easy to handle
- near-silent operation
- very high autonomy
- environmentally-friendly

## Self-propelled urban waste vacuum cleaner system with electric transmission, consisting of:

- Electric motor 48 volts, 1500 watts for suction
- · Electric axle 48 volts, 1500 watts for transmission with forward and reverse
- High autonomy (8 to 16 hours depending on use)
- Quick-opening design polyester bodywork
- Standard 240 litre container (supplied)
- · Set of batteries included
- Dimensions: W 750 x L 1950 x H 1700 mm

### Standard equipment :

- Directional front wheel
- Ambidextrous control arm (for right and left-handed operators)
- Non-puncture tyres (mounted with quality industrial tyres and shielded ball bearings)
- Timer and battery charge level gauge
- Bodywork protected by rubber-bumper strips
- Parking brake facilitates parking, even on steep slopes
- Enhanced suction quality (40% improvement)
- Soundproofing, with very low acoustic level
- 18 m<sup>2</sup> fine dust filter