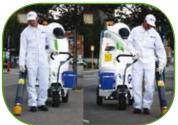

# 2211 Electric

- very powerful
- extremely easy to handle
- near-silent operation
- very high autonomy
- environmentally-friendly

## Self-propelled urban waste vacuum cleaner system with electric transmission, consisting of:

- Electric motor 48 volts, 1500 watts for suction
- · Electric axle 48 volts, 1500 watts for transmission with forward and reverse
- High autonomy (8 to 16 hours depending on use)
- Quick-opening design polyester bodywork
- Standard 240 litre container (supplied)
- · Set of batteries included
- Dimensions: W 750 x L 1950 x H 1700 mm