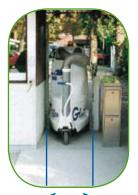

## 2211 Electric

Glutton® 2211 Electric

75 cm

Glutton

## Self-propelled urban waste vacuum cleaner system with electric transmission, consisting of:

- Electric motor 48 volts, 1500 watts for suction
- · Electric axle 48 volts, 1500 watts for transmission with forward and reverse
- High autonomy (8 to 16 hours depending on use)
- Quick-opening design polyester bodywork
- Standard 240 litre container (supplied)
- · Set of batteries included
- Dimensions: W 750 x L 1950 x H 1700 mm