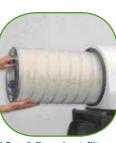

### Standard equipment :

- Directional front wheel
- Ambidextrous control arm (for right and left-handed operators)
- Non-puncture tyres (mounted with quality industrial tyres and shielded ball bearings)
- Timer and battery charge level gauge
- Bodywork protected by rubber-bumper strips
- Parking brake facilitates parking, even on steep slopes
- Enhanced suction quality (40% improvement)
- Soundproofing, with very low acoustic level
- 18 m<sup>2</sup> fine dust filter

18 m<sup>2</sup> fine dust filter

© www.unpasplusloin.com