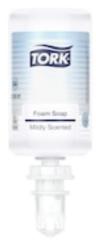

# **Tork Mildly Scented Foam Soap**

Provide care for normal and dry skin for every day hand wash. Tork Mildly Scented Foam Soap has a fresh scent plus moisturizing and replenishing ingredients, and a soft and creamy lather for gentle hand washing. Suitable for Tork Skincare dispensers, certified Easy to use and provide good hand hygiene to all users.

- This bottle is made from 30% recycled plastic\*
- Fresh-scented hand soap
- A gentle soap with moisturizing ingredients and a soft, creamy lather.
- 96% of the ingredients are from natural origins\*\*
- Helps prevent dry skin with lipid-replenishing ingredients.
- Minimize energy use, this soap is proven effective in cold water\*\*\*
- Dermatologically tested
- Skin friendly pH
- Reduce time for cleaning staff: Certified effortless refilling \*\*\*\* in less than 10 seconds \*\*\*\*\*
- Reduce waste: Helps reduce soap consumption by up to 50%\*\*\*\*\*\*
- Helps secure good hygiene: Factory-sealed bottle with a new pump for every refill helps reduce risk
  of contamination and protect the formulations all the way to the user.
- Reduce waste: collapsible bottle, leading to 70% less waste volume\*\*\*\*\*\*\*