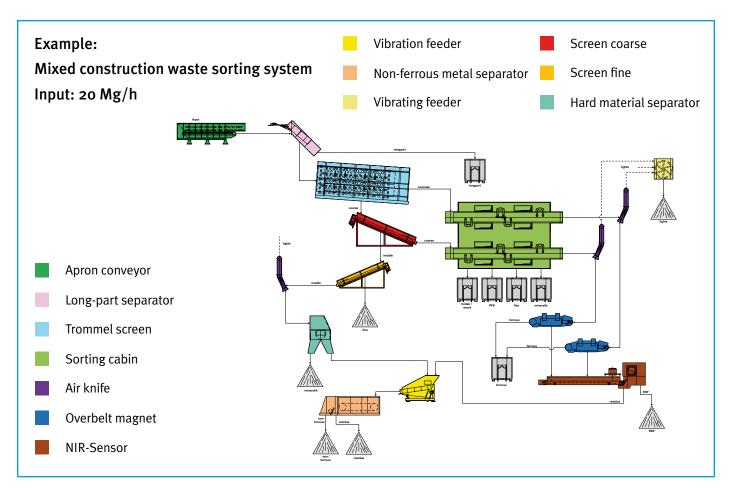

# Sorting plant for construction & demolition waste

Mixed construction waste is a mixture of mineral and non-mineral material such as mixtures of wood, metal, cables, film, packing material, glass, cardboard, paper, plastics etc. The mineral material includes e.g. bricks, tiles, wall debris, stones, concrete etc.

Special waste such as roofing felt, asbestos cement, paint, lacquer etc. is excluded.

The recyclable and non-recyclable materials are separated from this mixed construction waste, and the recyclable fractions are separately returned to the circulation.

Recyclable products of high quality, the preservation of landfill areas and the protection from hazardous waste are major benefits.