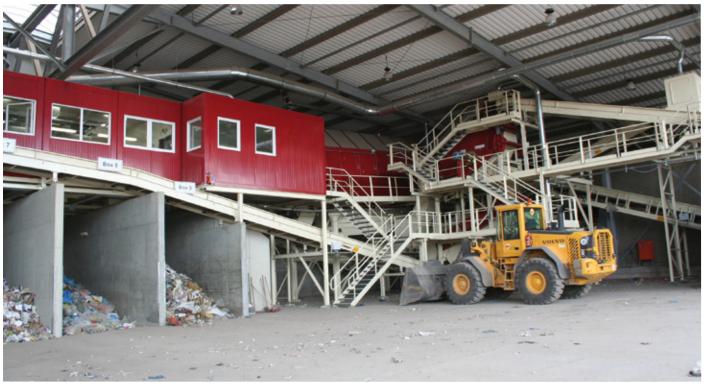

### Sorting system for industrial, bulky and construction waste, Bitburg

| Site       | Bitburg, Germany                                            |
|------------|-------------------------------------------------------------|
| Plant      | Sorting system for industrial, bulky and construction waste |
| Throughput | 15 Mg/h                                                     |
| Customer   | BRG Umweltpark, Bitburg                                     |

## Industrial waste and mixed construction waste plant, Helsinki

| Site       | Helsinki, Finland                                                 |
|------------|-------------------------------------------------------------------|
| Plant      | Sorting system for industrial waste and mixed construction waste  |
| Throughput | 25 Mg/h commercial waste<br>30 Mg/h construct. & demolition waste |
| Customer   | Lassila Tikanoja, Finland                                         |

### Construction & demolition waste plant, Neandertal

| Site       | Mettmann, Germany                                                  |
|------------|--------------------------------------------------------------------|
| Plant      | Sorting system for construction waste and mixed construction waste |
| Throughput | 10 Mg/h                                                            |
| Customer   | R+R, Germany                                                       |