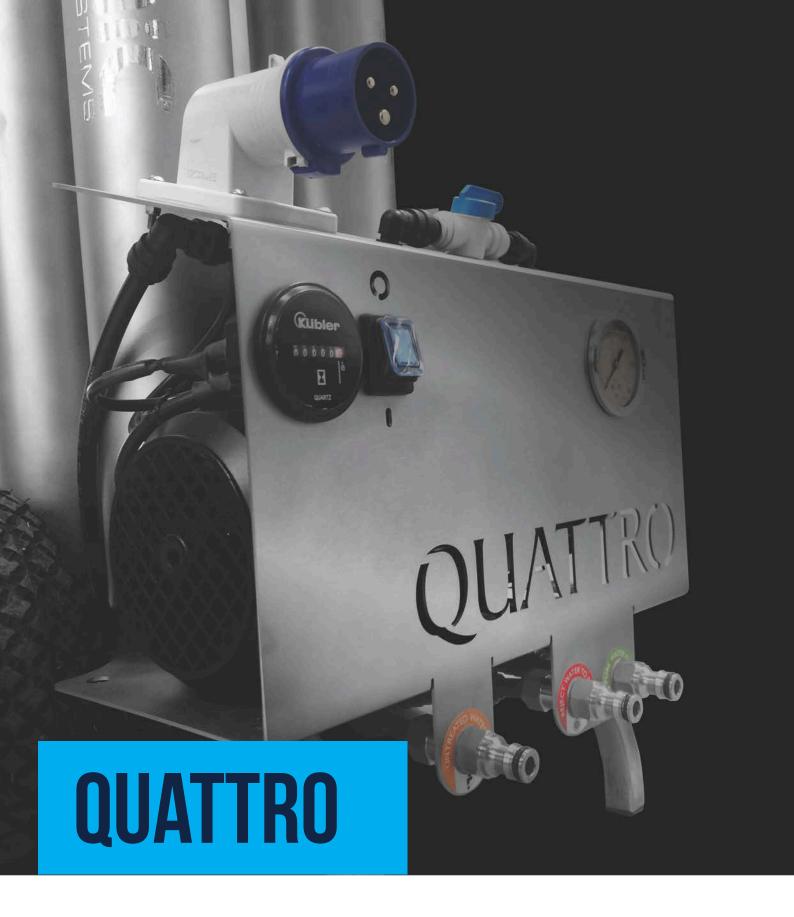

# **FEATURES**

The Quattro Electric and QuattRO-S are high-production water purifiers using boosted mains pressure. The QuattRO-S is a high-pressure version that maximizes pure water production.

# **BOOSTED FILL**

A powerful, mains-powered water pump boosts the pressure of the inlet water when filling, which dramatically improves the rate of pure-water production. Boosting the inlet pressure can enable filling up to three times faster than mains pressure alone.

### **QuattRO™ Electric** also has

- Mains powered Water Pump
- Automatic dry-run protection
- Pressure gauge

#### QuattRO™-S also has

**High-Pressure Stainless** Steel Filter Housings for increased RO Pressure and greater waterproduction.

|                         | Water<br>Treatment                                                                | Maximum<br>Pole Height* | Pressure<br>Gauge | No. of Poles<br>that may<br>be supplied<br>with pure<br>water* | Mains-<br>Powered<br>Pump | Boosted<br>Input<br>Pressure | Filter<br>Housings |
|-------------------------|-----------------------------------------------------------------------------------|-------------------------|-------------------|----------------------------------------------------------------|---------------------------|------------------------------|--------------------|
| QUATTRO™                | 4-Stage: • Carbon • 5-Micron • Reverse Osmosis • De-lonisation  5ΜΩ Water Quality | 60ft<br>(18.3m)         | No                | 1                                                              | No                        | No                           | Polymer            |
| QUATTRO™ ELECTRIC       | 4-Stage: • Carbon • 5-Micron • Reverse Osmosis • De-lonisation  5ΜΩ Water Quality | 80ft+<br>(24.4m+)       | Yes               | 1                                                              | Yes<br>(240v)             | Yes<br>80psi                 | Polymer            |
| QUATTRO <sup>™</sup> -S | 4-Stage: • Carbon • 5-Micron • Reverse Osmosis • De-lonisation  5ΜΩ Water Quality | 80ft+<br>(24.4m+)       | Yes               | 2                                                              | Yes<br>(240v)             | Yes<br>130psi                | Stainless<br>Steel |