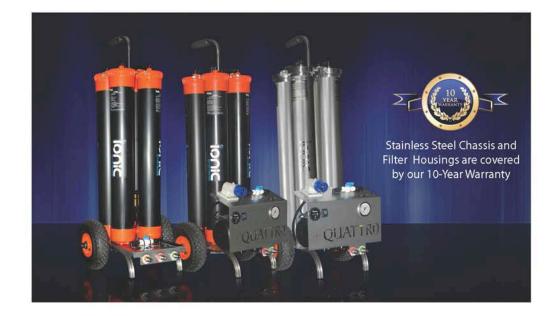

The Quattro 'S' - model is designed for high performance in the Worlds most demanding environments. Plastic filter housings may be prone UV degradation and to failure in temperatures above 30C. The 'S' model features high-pressure stainless steel filter housings that can withstand temperatures in direct sun.

# **FEATURES**

The Quattro Electric and QuattRO-S are high-production water purifiers using boosted mains pressure. The QuattRO-S is a high-pressure version that maximizes pure water production.

# STAINLESS HOUSINGS

The QuattRO-S features high-pressure stainless steel filter housings. This enables the reverse osmosis system to operate at even higher pressures, further improving the rate at which pure water is produced.

#### QuattRO™-S also has

**High-Pressure Stainless** Steel Filter Housings for increased RO Pressure and greater waterproduction.

|                         | Water<br>Treatment                                                                | Maximum<br>Pole Height* | Pressure<br>Gauge | No. of Poles<br>that may<br>be supplied<br>with pure<br>water* | Mains-<br>Powered<br>Pump | Boosted<br>Input<br>Pressure | Filter<br>Housings |
|-------------------------|-----------------------------------------------------------------------------------|-------------------------|-------------------|----------------------------------------------------------------|---------------------------|------------------------------|--------------------|
| QUATTRO™                | 4-Stage: • Carbon • 5-Micron • Reverse Osmosis • De-lonisation  5ΜΩ Water Quality | 60ft<br>(18.3m)         | No                | 1                                                              | No                        | No                           | Polymer            |
| QUATTRO™ ELECTRIC       | 4-Stage: • Carbon • 5-Micron • Reverse Osmosis • De-lonisation  5ΜΩ Water Quality | 80ft+<br>(24.4m+)       | Yes               | 1                                                              | Yes<br>(240v)             | Yes<br>80psi                 | Polymer            |
| QUATTRO <sup>™</sup> -S | 4-Stage: • Carbon • 5-Micron • Reverse Osmosis • De-lonisation  5ΜΩ Water Quality | 80ft+<br>(24.4m+)       | Yes               | 2                                                              | Yes<br>(240v)             | Yes<br>130psi                | Stainless<br>Steel |