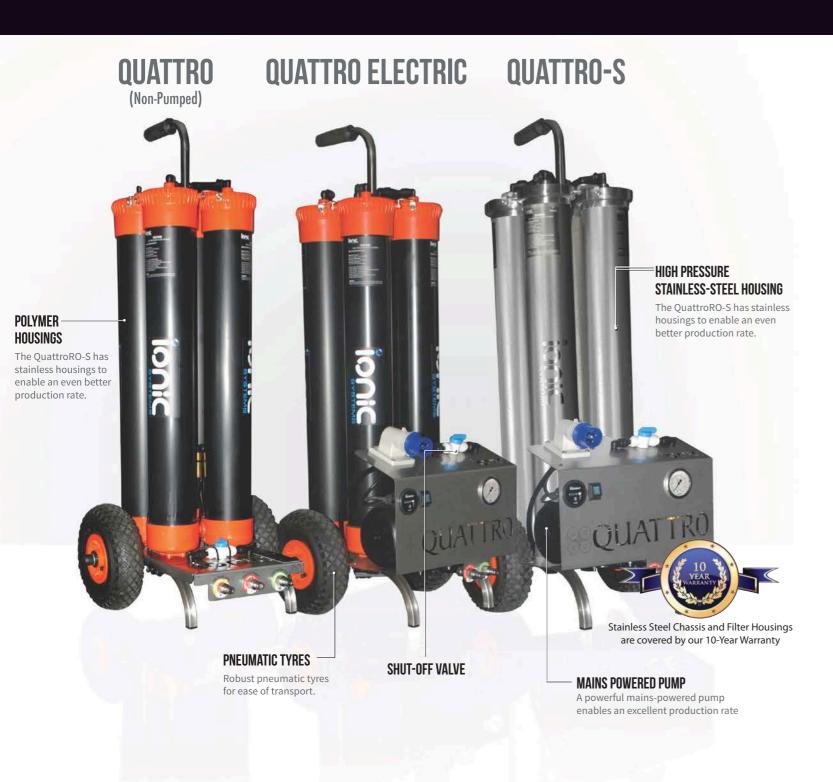

The QuattRO™M – is available in three configurations. The standard QuattRO works from water pressure alone (min 60psi), and is suitable for a single operator to use at lower levels.

High-rise buildings where suspended The QuattRO™ Electric - uses a 240V (or 110V) platforms are used as well as the abseiling pump to boost the water pressure, and can technique also benefit from short waterfed pole cleaning from rooftop Quattro use.

The Quattro 'S' - model is designed for high performance in the Worlds most demanding environments. Plastic filter housings may be prone UV degradation and to failure in temperatures above 30C. The 'S' model features high-pressure stainless steel filter housings that can withstand temperatures in direct sun.

# **FEATURES**

The Quattro Electric and QuattRO-S are high-production water purifiers using boosted mains pressure. The QuattRO-S is a high-pressure version that maximizes pure water production.

# **BOOSTED FILL**

A powerful, mains-powered water pump boosts the pressure of the inlet water when filling, which dramatically improves the rate of pure-water production. Boosting the inlet pressure can enable filling up to three times faster than mains pressure alone.

# STAINLESS HOUSINGS

The QuattRO-S features high-pressure stainless steel filter housings. This enables the reverse osmosis system to operate at even higher pressures, further improving the rate at which pure water is produced.

#### QuattRO™-S also has

**High-Pressure Stainless** Steel Filter Housings for increased RO Pressure and greater waterproduction.

|                         | Water<br>Treatment                                                                | Maximum<br>Pole Height* | Pressure<br>Gauge | No. of Poles<br>that may<br>be supplied<br>with pure<br>water* | Mains-<br>Powered<br>Pump | Boosted<br>Input<br>Pressure | Filter<br>Housings |
|-------------------------|-----------------------------------------------------------------------------------|-------------------------|-------------------|----------------------------------------------------------------|---------------------------|------------------------------|--------------------|
| QUATTRO™                | 4-Stage: • Carbon • 5-Micron • Reverse Osmosis • De-lonisation  5ΜΩ Water Quality | 60ft<br>(18.3m)         | No                | 1                                                              | No                        | No                           | Polymer            |
| QUATTRO™ ELECTRIC       | 4-Stage: • Carbon • 5-Micron • Reverse Osmosis • De-lonisation  5ΜΩ Water Quality | 80ft+<br>(24.4m+)       | Yes               | 1                                                              | Yes<br>(240v)             | Yes<br>80psi                 | Polymer            |
| QUATTRO <sup>™</sup> -S | 4-Stage: • Carbon • 5-Micron • Reverse Osmosis • De-lonisation  5ΜΩ Water Quality | 80ft+<br>(24.4m+)       | Yes               | 2                                                              | Yes<br>(240v)             | Yes<br>130psi                | Stainless<br>Steel |