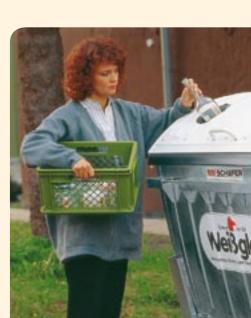

#### Collection boxes

The practical plastic collection box not only lightens the everyday tasks in the home. Experience shows that pre-sorting significantly raises the quality of the collected material, and also increases the quantity.