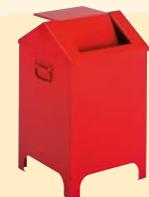

# Oil contaminated cleaning rag containers

oil contaminated cleaning rag container PWK 644 self-closing swing lid for the prevention of explosion damage, with 2 hinged handles

Oil contaminated cleaning rag container PWK 67 with sloping lid with self-closing insert flap. Fire resistant and for the prevention of explosion damage