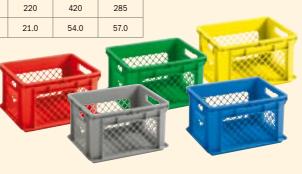

#### Collection boxes

The practical plastic collection box not only lightens the everyday tasks in the home. Experience shows that pre-sorting significantly raises the quality of the collected material, and also increases the quantity.

| Collection basket     | 4121 | 4221 | 4441 | 6281 |
|-----------------------|------|------|------|------|
| Approx. width mm (W)  | 300  | 300  | 400  | 400  |
| Approx. lenght mm (L) | 400  | 400  | 400  | 600  |
| Approx. height mm (H) | 120  | 220  | 420  | 285  |
| Nominal capacity I    | 11.5 | 21.0 | 54.0 | 57.0 |