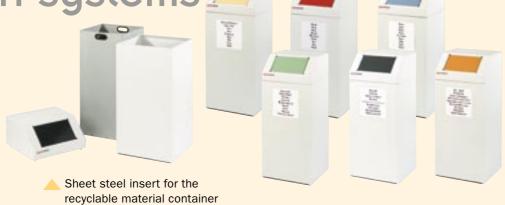

## Recyclable materials collection systems

### Recyclable materials collection system WS45 and WS76

roduced from electro galvanised high quality steel sheet. Subsequently powdercoated for long lasting protection of the surface. With insert of galvanised steel sheet. The upper part can be easily removed for emptying. Body, light grey, RAL 7035, the flaps colour powder coated for separation of the recyclable materials.

| ws               | 45 I | 76 I |  |
|------------------|------|------|--|
| Width mm (W)     | 323  | 382  |  |
| Depth mm (D)     | 323  | 382  |  |
| Height mm (H)    | 780  | 880  |  |
| Nominal volume I | 45   | 76   |  |