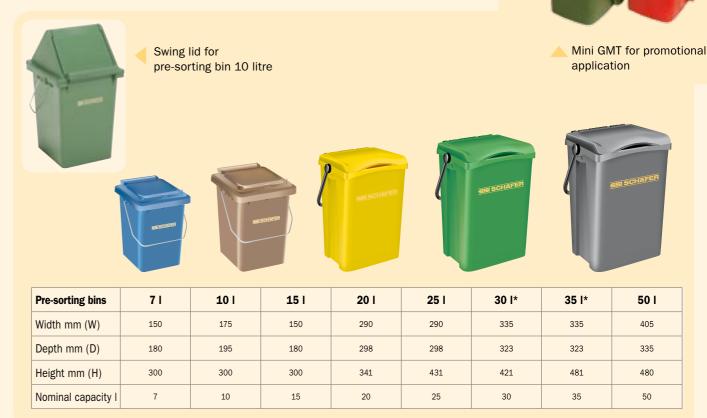

#### 7 - 50 litre pre-sorting bins

he pre-sorting bin is a practical aid in the home. Compostable waste (for example) can be quickly and accurately separated as part of the normal housework. As an option the 10 litre bins can be fitted with a swing lid. From a volume of 35 litres the bins are also available with an optional comb lift bar. Colours on application.

\*optional with comb lift bar