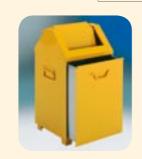

mpty by means of removable top or from the front or top with an extractable inner container

strong and robust construction from high quality sheet steel

oil and liquid tight, fire proof



### Recyclable materials collection system WS45 and WS76

roduced from electro galvanised high quality steel sheet. Subsequently powdercoated for long lasting protection of the surface. With insert of galvanised steel sheet. The upper part can be easily removed for emptying. Body, light grey, RAL 7035, the flaps colour powder coated for separation of the recyclable materials.

| ws               | 45 I | 76 I |  |
|------------------|------|------|--|
| Width mm (W)     | 323  | 382  |  |
| Depth mm (D)     | 323  | 382  |  |
| Height mm (H)    | 780  | 880  |  |
| Nominal volume I | 45   | 76   |  |



Refuse container ABF 1648



Refuse container ABF 648

# Oil contaminated cleaning rag containers



oil contaminated cleaning rag container PWK 644 self-closing swing lid for the prevention of explosion damage, with 2 hinged handles

Oil contaminated cleaning rag container PWK 67 with sloping lid with self-closing insert flap. Fire resistant and for the prevention of explosion damage



## Pre-sorting in the home

#### 7 - 50 litre pre-sorting bins

he pre-sorting bin is a practical aid in the home. Compostable waste (for example) can be quickly and accurately separated as part of the normal housework. As an option the 10 litre bins can be fitted with a swing lid. From a volume of 35 litres the bins are also available with an optional comb lift bar. Colours on application.



\*optional