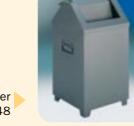

p or from the front or top with an extractable inner container

strong and robust construction from high quality sheet steel

oil and liquid tight, fire proof



### Recyclable materials collection system WS45 and WS76

roduced from electro galvanised high quality steel sheet. Subsequently powdercoated for long lasting protection of the surface. With insert of galvanised steel sheet. The upper part can be easily removed for emptying. Body, light grey, RAL 7035, the flaps colour powder coated for separation of the recyclable materials.

| ws               | 45 I | 76 I |  |
|------------------|------|------|--|
| Width mm (W)     | 323  | 382  |  |
| Depth mm (D)     | 323  | 382  |  |
| Height mm (H)    | 780  | 880  |  |
| Nominal volume I | 45   | 76   |  |



Refuse container ABF 1648



Refuse container ABF 648

# Oil contaminated cleaning rag containers



oil contaminated cleaning rag container PWK 644 self-closing swing lid for the prevention of explosion damage, with 2 hinged handles

Oil contaminated cleaning rag container PWK 67 with sloping lid with self-closing insert flap. Fire resistant and for the prevention of explosion damage



## Pre-sorting in the home

#### 7 - 50 litre pre-sorting bins

he pre-sorting bin is a practical aid in the home. Compostable waste (for example) can be quickly and accurately separated as part of the normal housework. As an option the 10 litre bins can be fitted with a swing lid. From a volume of 35 litres the bins are also available with an optional comb lift bar. Colours on application.



\*optional with comb lift bar

#### Col